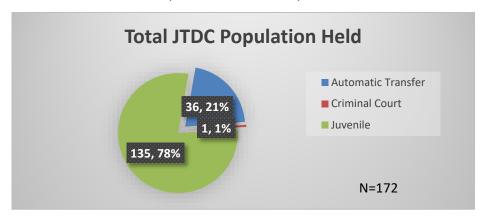

## Daily Data Dashboard – December 12, 2022 Demographics for JTDC Population Monday Morning Midnight Count

Total # of probation Involved youth<sup>1</sup>: 1,031

<sup>&</sup>lt;sup>1</sup> Probation Active: Any youth who is pending sentencing with an active social history, has been formally placed on probation or supervision with Cook County Juvenile Probation on the date of the report.

<sup>\*</sup>Age, Gender and Race for Criminal Court population (N=1) is not represented in this report. Data sources: cFive Supervisor – Probation Population and RMIS – JTDC Population