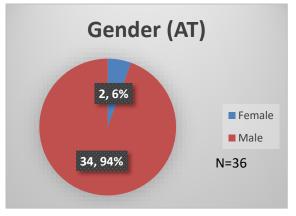

## Daily Data Dashboard – December 12, 2022 Demographics for JTDC Population Monday Morning Midnight Count

Total # of probation Involved youth<sup>1</sup>: 1,031











<sup>&</sup>lt;sup>1</sup> Probation Active: Any youth who is pending sentencing with an active social history, has been formally placed on probation or supervision with Cook County Juvenile Probation on the date of the report.

<sup>\*</sup>Age, Gender and Race for Criminal Court population (N=1) is not represented in this report. Data sources: cFive Supervisor – Probation Population and RMIS – JTDC Population

## Daily Data Dashboard – December 12, 2022 Demographics for JTDC Population Monday Morning Midnight Count