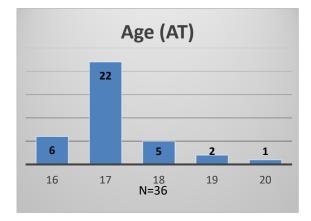

<sup>\*</sup>Age, Gender and Race for Criminal Court population (N=1) is not represented in this report. Data sources: cFive Supervisor – Probation Population and RMIS – JTDC Population