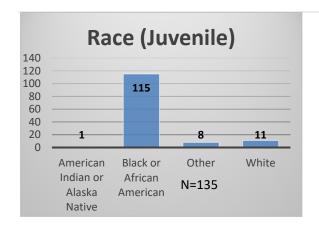

## Daily Data Dashboard – December 12, 2022 Demographics for JTDC Population Monday Morning Midnight Count

Total # of probation Involved youth<sup>1</sup>: 1,031











<sup>&</sup>lt;sup>1</sup> Probation Active: Any youth who is pending sentencing with an active social history, has been formally placed on probation or supervision with Cook County Juvenile Probation on the date of the report.

<sup>\*</sup>Age, Gender and Race for Criminal Court population (N=1) is not represented in this report. Data sources: cFive Supervisor – Probation Population and RMIS – JTDC Population

## Daily Data Dashboard – December 12, 2022 Demographics for JTDC Population Monday Morning Midnight Count