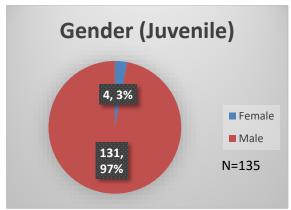

<sup>\*</sup>Age, Gender and Race for Criminal Court population (N=1) is not represented in this report. Data sources: cFive Supervisor – Probation Population and RMIS – JTDC Population