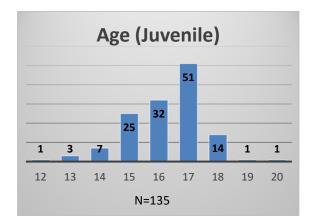

<sup>\*</sup>Age, Gender and Race for Criminal Court population (N=1) is not represented in this report. Data sources: cFive Supervisor – Probation Population and RMIS – JTDC Population