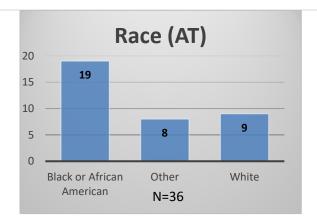

## Daily Data Dashboard – December 12, 2022 Demographics for JTDC Population Monday Morning Midnight Count

Total # of probation Involved youth<sup>1</sup>: 1,031











<sup>&</sup>lt;sup>1</sup> Probation Active: Any youth who is pending sentencing with an active social history, has been formally placed on probation or supervision with Cook County Juvenile Probation on the date of the report.

<sup>\*</sup>Age, Gender and Race for Criminal Court population (N=1) is not represented in this report. Data sources: cFive Supervisor – Probation Population and RMIS – JTDC Population

## Daily Data Dashboard – December 12, 2022 Demographics for JTDC Population Monday Morning Midnight Count